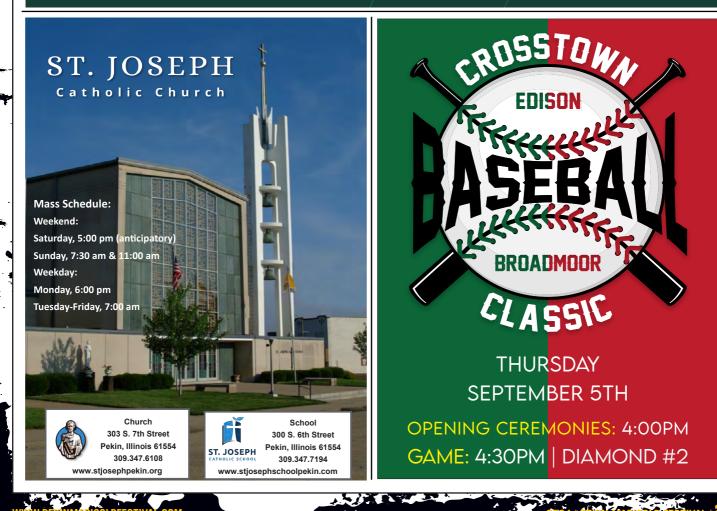

## JFL FOOTBALL GAME SUNDAY, SEPTEMBER I, I PM & 3 PM JOIN US FOR THE "KICKOFF" TO MARIGOLD WEEK AT PEKIN MEMORIAL STADIUM

Witness the future stars of Pekin Football as the **Pekin JFL 12U** and **14U** teams take the field for thrilling games at 1pm and 3pm. This family-friendly event

promises action-packed entertainment, community spirit, and a perfect prelude to a week filled with festivities celebrating Pekin's beloved Marigold Festival. DON'T MISS THE CHANCE TO SUPPORT OUR YOUNG ATHLETES!