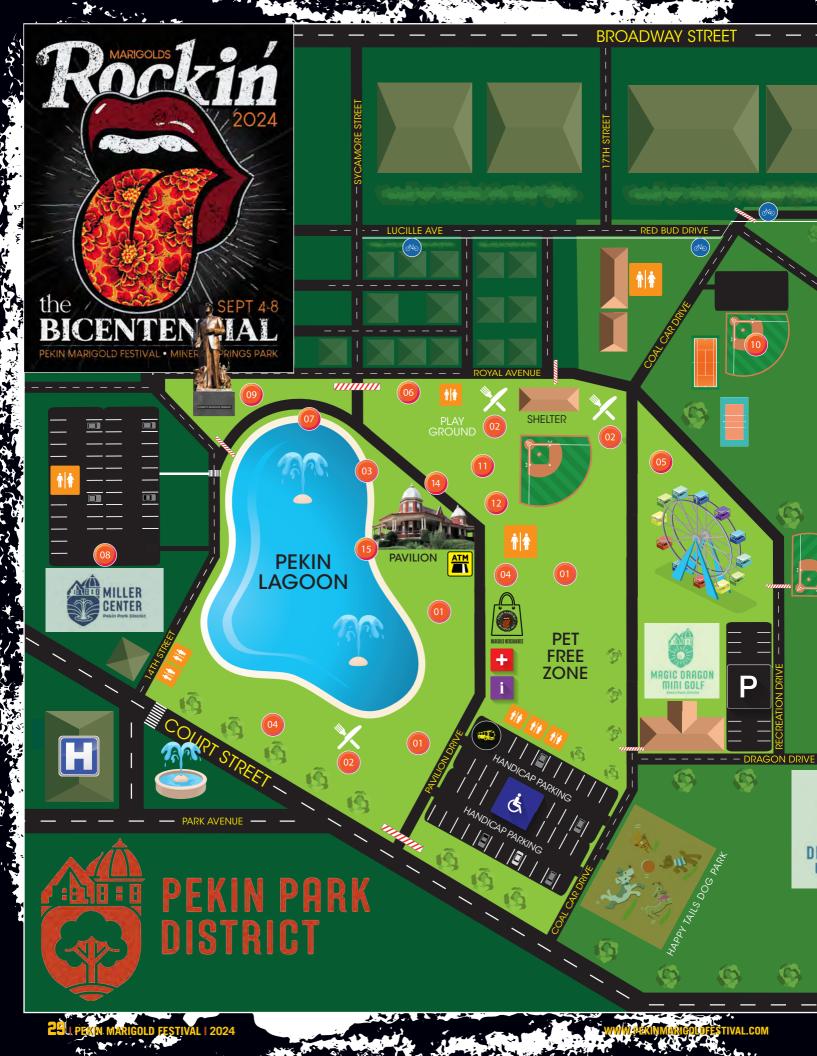

#### MARIGOLD FESTIVAL SCHEDULE OF EVENTS

| SATURDAY, AUGUST 10                                            | MISS MARIGOLD PAGEANT                                                          | NOON - 8:00 PM        | SHOWCASE STAGE                                                                          |
|----------------------------------------------------------------|--------------------------------------------------------------------------------|-----------------------|-----------------------------------------------------------------------------------------|
| 7:00 PM                                                        | SPONSORED BY DAN PFEIFER STATE FARM<br>  PEKIN COMMUNITY HIGH SCHOOL           | 1:30 PM - 2:30 PM     | SPONSORED BY PEKIN COMMUNITY BANK<br>IRON SPIRIT PRO WRESTLING                          |
| MONDAY, AUGUST 26                                              | MARIGOLD MEDALLION HUNT                                                        | 3:00 PM               | NORTH END OF PAVILION DRIVE<br>THE AMAZING CARDBOARD BOAT RACE                          |
| 12:00 PM                                                       | SPONSORED BY JIMMY JOHN'S                                                      |                       |                                                                                         |
|                                                                | 1st clue released,<br>Pekin Marigold Festival Facebook Page.                   | 3:30PM - 4:00 PM      | CHILDREN'S STORYTIME: PREMIER READING OF<br>"EVERETT MCKINLEY DIRKSEN:                  |
|                                                                | CLUES RELEASED DAILY UNTIL THE PEKIN MARIGOLD                                  |                       | GARDENER, BAKER, & NATIONAL LAWMAKER"                                                   |
|                                                                | MEDALLION IS FOUND.                                                            | 4.450.4               | PAVILION PORCH                                                                          |
| THURSDAY, AUGUST 29                                            | MARIGOLD GOLF OUTING                                                           | 4:45PM                | MARIGOLDEN GARDEN AWARD ANNOUNCEMENTS<br>SHOWCASE STAGE                                 |
| NOON                                                           | SUNSET HILLS GOLF COURSE                                                       | 5:00 PM - 6:00 PM     | IRON SPIRIT PRO WRESTLING                                                               |
|                                                                | A GREAT OPPORTUNITY TO NETWORK WITH                                            |                       | NORTH END OF PAVILION DRIVE                                                             |
|                                                                | AREA BUSINESS LEADERS.                                                         | 7:30 PM               | LAGOON GLOW                                                                             |
|                                                                | (SPONSORSHIP OPPORTUNITIES ARE AVAILABLE)<br>REGISTER AT: WWW.PEKINCHAMBER.COM |                       | SPONSORED BY EAST COURT VILLAGE                                                         |
|                                                                |                                                                                |                       | LAGOON / NORTH SIDE<br>•BICENTENNIAL ROCKSTARS ANNOUNCEMENT                             |
| SUNDAY, SEPTEMBER 1                                            | JFL   KICK OFF TO MARIGOLD WEEKEND!                                            |                       |                                                                                         |
| 1PM & 3PM                                                      | STADIUM                                                                        | SUNDAY, SEPTEMBER 8   |                                                                                         |
|                                                                | VOOA                                                                           | 7:00 AM - 5:00 PM     | FREE SHUTTLE                                                                            |
| IUESDAY, SEPTEMBER 3<br>5:00 PM                                | YOGA<br>GRASS NEAR THE PAVILION                                                |                       | MINERAL SPRINGS PARK                                                                    |
| 5:00 PIVI                                                      |                                                                                |                       | SPONSORED BY PEKIN FIRST UNITED METHODIST CHURCH<br>FREE HANDICAPPED ACCESSIBLE SHUTTLE |
| WEDNESDAY, SEPTEMBER 4                                         | TASTE OF PEKIN                                                                 |                       | FROM MINERAL SPRINGS PARKING LOTS TO VENDORS                                            |
| 5:00 PM - 8:00 PM                                              | COURT STREET / DOWNTOWN PEKIN                                                  |                       | EVERY 30 MINUTES                                                                        |
|                                                                | LIP SYNC/KARAOKE CONTEST & DRAGON DUST COOK-OFF                                |                       | SIGNS WILL BE POSTED AT PICK-UP/DROP-OFF LOCATIONS                                      |
| THURSDAY, SEPTEMBER 5                                          |                                                                                | 8:00 AM - 10 AM       | MARIGOLDEN PANCAKE/SAUSAGE BREAKFAST                                                    |
| 4:00 PM                                                        | CROSSTOWN CLASSIC                                                              | 0.00 414 10.00 414    | MILLER CENTER                                                                           |
|                                                                | MINERAL SPRINGS PARK / DIAMOND #2                                              | 9:00 AM - 10:30 AM    | COMMUNITY WORSHIP SERVICE<br>SHOWCASE STAGE                                             |
| 5:00 PM - 8:00 PM                                              | MARIGOLD FESTIVAL SPIRITS TASTING EVENT                                        | 9:00 AM - 9:30 AM     | - PRE-WORSHIP MUSIC AND GATHERING                                                       |
|                                                                |                                                                                | 9:30 AM - 10:30 AM    | - COMMUNITY WORSHIP SERVICE                                                             |
| 5:30 PM - 9:30 PM                                              | CARNIVAL BRACELET NIGHT<br>SPONSORED BY PERFECT CHOICE EXTERIORS               | 9:00 AM - 5:00 PM     | ART IN THE PARK                                                                         |
|                                                                |                                                                                |                       | SPONSORED BY VONDERHEIDE FLOOR COVERINGS                                                |
| RIDAY, SEPTEMBER 6                                             |                                                                                | 9:00 AM - 5:00 PM     | FESTIVE FOODS                                                                           |
| 5:00 PM - 11:00 PM                                             | CARNIVAL                                                                       | 9:00 AM - 5:00 PM     | SPONSORED BY PEKIN INSURANCE<br>COMMUNITY SPOTLIGHT                                     |
| 6:00 PM - 11:00 PM                                             | SPONSORED BY PERFECT CHOICE EXTERIORS                                          | 7.00 AM - 0.00 FM     | SPONSORED BY CARLE HEALTH                                                               |
|                                                                | BICENTENNIAL DRAGON JAM<br>  AVANTI'S EVENT CENTER                             | 9:00 AM - 5:00 PM     | SODA STATIONS WITH MARIGOLD SOUVENIR MUGS<br>SPONSORED BY CEFCU                         |
| SATURDAY, SEPTEMBER 7                                          |                                                                                | 9:00 AM - 5:00 PM     | SHOWCASE STAGE                                                                          |
| 7:00 AM - 5:00 PM                                              | FREE SHUTTLE                                                                   |                       | SPONSORED BY PEKIN COMMUNITY BANK                                                       |
|                                                                | MINERAL SPRINGS PARK                                                           | 9:00 AM - 5:00 PM     | 3 ON 3 BASKETBALL                                                                       |
|                                                                | SPONSORED BY PEKIN FIRST UNITED METHODIST CHURCH                               |                       | SPONSORED BY THE LAB                                                                    |
|                                                                | FREE HANDICAPPED ACCESSIBLE SHUTTLE                                            | 9:30 AM - 3:30PM      | PEKIN PARK BASKETBALL COURTS<br>ROCK THE CHALK                                          |
|                                                                | FROM MINERAL SPRINGS PARKING LOTS TO VENDORS                                   | 7.30 AIVI - 3.30FIVI  | SPONSORED BY NRG POWERTON GENERATING STATION                                            |
|                                                                | EVERY 30 MINUTES<br>SIGNS WILL BE POSTED AT PICK-UP/DROP-OFF LOCATIONS         |                       | LAGOON / NORTHEAST SIDE                                                                 |
| 9:00 AM - 6:00 PM                                              | ART IN THE PARK                                                                |                       | AWARDS AT 4PM   ENTERTAINMENT STAGE                                                     |
|                                                                | SPONSORED BY VONDERHEIDE FLOOR COVERINGS                                       | 10:00 AM - 3:00 PM    |                                                                                         |
| 9:00 AM - 6:00 PM                                              | FESTIVE FOODS                                                                  | 11:00 AM - 5:00 PM    | SPONSORED BY ADVANCED MEDICAL TRANSPORT<br>CARNIVAL                                     |
|                                                                | SPONSORED BY PEKIN INSURANCE                                                   | 11.00 AW - 5.00 PW    | SPONSORED BY PERFECT CHOICE EXTERIORS                                                   |
| 9:00 AM - 6:00 PM<br>9:00 AM - 6:00 PM<br>10:00 AM<br>10:00 AM |                                                                                | 11:30 PM - 12:30 PM   | IRON SPIRIT PRO WRESTLING                                                               |
|                                                                | SPONSORED BY CARLE HEALTH<br>SODA STATIONS WITH MARIGOLD SOUVENIR MUGS         |                       | NORTH END OF PAVILION DRIVE                                                             |
|                                                                | SPONSORED BY CEFCU                                                             | NOON - 5:00 PM        | THE HANGOUT                                                                             |
|                                                                | MARIGOLD MILE                                                                  |                       | SPONSORED BY IS BROADBAND                                                               |
|                                                                | STARTING LINE NEAR 14TH STREET & BROADWAY                                      | NOON - 3:00 PM        | DIRKSEN CENTER POP-UP MUSEUM:<br>ARTIFACTS FROM DIRKSEN'S UPBRINGING                    |
|                                                                | MARIGOLD FESTIVAL PARADE                                                       |                       | IN PEKIN, AND THE CIVIL RIGHTS ACT OF 1964                                              |
|                                                                | SPONSORED BY BUSEY BANK                                                        |                       | INSIDE THE PAVILION                                                                     |
| 11:00 AM - 11:00 PM<br>NOON - 6:00 PM                          | BROADWAY STREET                                                                | 12:45PM - 1:15 PM     | CHILDREN'S STORYTIME: PREMIER READING                                                   |
|                                                                | CARNIVAL<br>SPONSORED BY PERFECT CHOICE EXTERIORS                              |                       | OF "EVERETT MCKINLEY DIRKSEN:                                                           |
|                                                                | THE HANGOUT                                                                    |                       |                                                                                         |
|                                                                | SPONSORED BY I3 BROADBAND                                                      | 1:30 PM - 2:30 PM     | PAVILION PORCH<br>THE 10TH ILLINOIS VOLUNTEER CAVALRY REGIMENT BAND                     |
| NOON - 3:00 PM                                                 | DIRKSEN CENTER POP-UP MUSEUM:                                                  | 1.00 FIVI - 2.00 FIVI | PAVILION PORCH                                                                          |
|                                                                | ARTIFACTS FROM DIRKSEN'S UPBRINGING                                            | 3:00 PM - 4:00 PM     | IRON SPIRIT PRO WRESTLING                                                               |
|                                                                | IN PEKIN, AND THE CIVIL RIGHTS ACT OF 1964                                     |                       | NORTH END OF PAVILION DRIVE                                                             |
|                                                                | INSIDE THE PAVILION<br>KIDS EXPERIENCE                                         | 4:00 PM               |                                                                                         |
| NOON – 5:00 PM                                                 | SPONSORED BY ADVANCED MEDICAL TRANSPORT                                        |                       | ENTERTAINMENT STAGE                                                                     |
|                                                                |                                                                                | FESTIVAI              | L CLOSES AT 5:00 PM ON SUNDAY                                                           |

#### MARIGOLD FESTIVAL TABLE OF CONTENTS

| WELCOME   From the Committee                                                                                | 1    |
|-------------------------------------------------------------------------------------------------------------|------|
| DISCOVER PEKIN   Pekin Area Chamber of Commerce                                                             | 3    |
| MARIGOLD FESTIVAL HISTORY   Senator Everett McKinley Dirksen                                                | 4    |
| MARIGOLD FESTIVAL SUPPORT SERVICES   Advanced Medical Transport                                             | 4    |
| KIDS EXPERIENCE   Sponsored by Advanced Medical Transport                                                   | 5    |
| THE AMAZING CARDBOARD RACE                                                                                  |      |
| 3 ON 3 BASKETBALL   Sponsored by The Lab                                                                    | 8    |
| 2024 MARIGOLD FESTIVAL GRAND MARSHAL   Gary Gillis                                                          | 8    |
| TASTE OF PEKIN   Located on Court Street / Downtown Pekin                                                   | 9    |
| IRON SPIRIT PRO WRESTLING                                                                                   |      |
| JFL FOOTBALL   Located at the Stadium                                                                       | 12   |
| MARIGOLD FESTIVAL PARADE MAP   Sponsored by Busey Bank                                                      | 14   |
| FESTIVE FOOD COURT   Sponsored by Pekin Insurance                                                           | 20   |
| YOGA                                                                                                        | 20   |
| CROSSTOWN CLASSIC   Broadmoor vs Edison Baseball Game                                                       | 22   |
| THE 10TH ILLINOIS VOLUNTEER CAVALRY REGIMENT® BAND                                                          |      |
| FRIDAY NIGHT BICENTENNIAL DRAGON JAM   Located at the Avanti's Event Center                                 | 23   |
| DIRKSEN CENTER POP-UP MUSEUM: ARTIFACTS FROM DIRKSEN'S UPBRINGING IN PEKIN AND THE CIVIL RIGHTS ACT OF 1964 | 24   |
| CHILDREN'S STORYTIME: PREMIER READING OF "EVERETT MCKINLEY DIRKSEN: GARDENER, BAKER, & NATIONAL LAWMAKER"   | 24   |
| MARIGOLDEN BREAKFAST   Located at the Miller Center                                                         | 24   |
| LAGOON GLOW   Sponsored by East Court Village                                                               | 25   |
| COMMUNITY SPOTLIGHT   Sponsored by Carle Health                                                             | 27   |
| MARIGOLD FESTIVAL PARK MAP                                                                                  | 9-30 |
| MARIGOLD MEDALLION HUNT   Sponsored by Jimmy John's                                                         | 34   |
| MARIGOLD MILE   Starts the Parade                                                                           | 35   |
| CARNIVAL   Sponsored by Perfect Choice Exteriors                                                            | 38   |
| ART IN THE PARK MAP                                                                                         | 9-40 |
| ART IN THE PARK PARTICIPANTS   Sponsored by Vonderheide Floor Coverings 4                                   | 1-42 |
| SHOWCASE STAGE   Sponsored by Pekin Community Bank                                                          |      |
| ROCK THE CHALK   Sponsored by NRG Powerton Generating Station                                               | 50   |
| MISS MARIGOLD PAGEANT   48th Anniversary   Sponsored by State Farm/Dan Pfeifer Agency                       |      |
| SPIRITS TASTING EVENT   Located at Sunset Hills Golf Course                                                 | 59   |
| THE HANGOUT   Sponsored by i3 Broadband                                                                     | 59   |
| MARIGOLD GOLF OUTING   Located at Sunset Hills Golf Course                                                  | 59   |