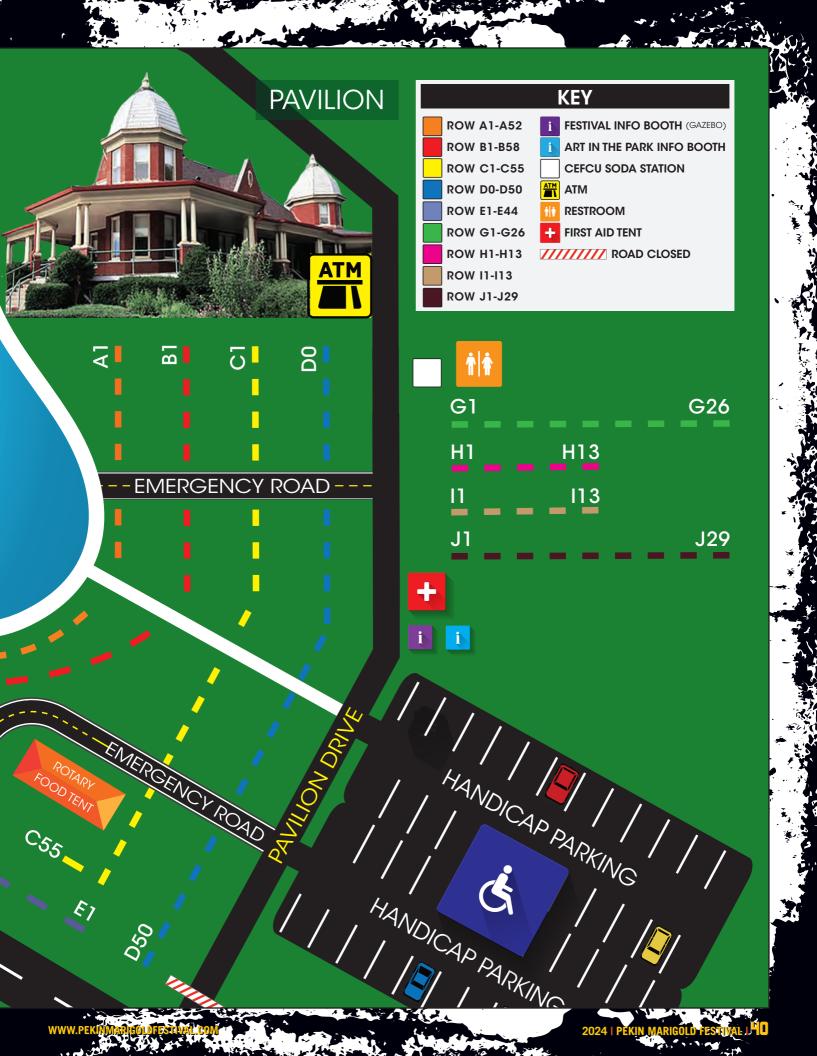

#### TO LOCATE BOOTH BY NUMBER:

DUE TO PHYSICAL CHANGES IN THE PARK EACH YEAR, THE BOOTH LOCATION NUMBERS ARE APPROXIMATE. EACH BOOTH WILL PROMINENTLY DISPLAY A BOOTH NUMBER. TO LOCATE A PARTICULAR BOOTH, FIND THE ROW LETTER AND PROGRESS UP OR DOWN THE NUMBERS TO FIND THE BOOTH FOR WHICH YOU ARE SEARCHING.

## ART ART IN THE PARK SPONSORED BY

onderheid Floor Coverings Co. & Carpet Outlet

#### PARK AVENUE

A52

B58

STRE

E4,

BU PEKIN MARIGOLD FESTIVAL I 2024

а.

#### MARIGOLD FESTIVAL ART IN THE PARK PARTICIPANTS