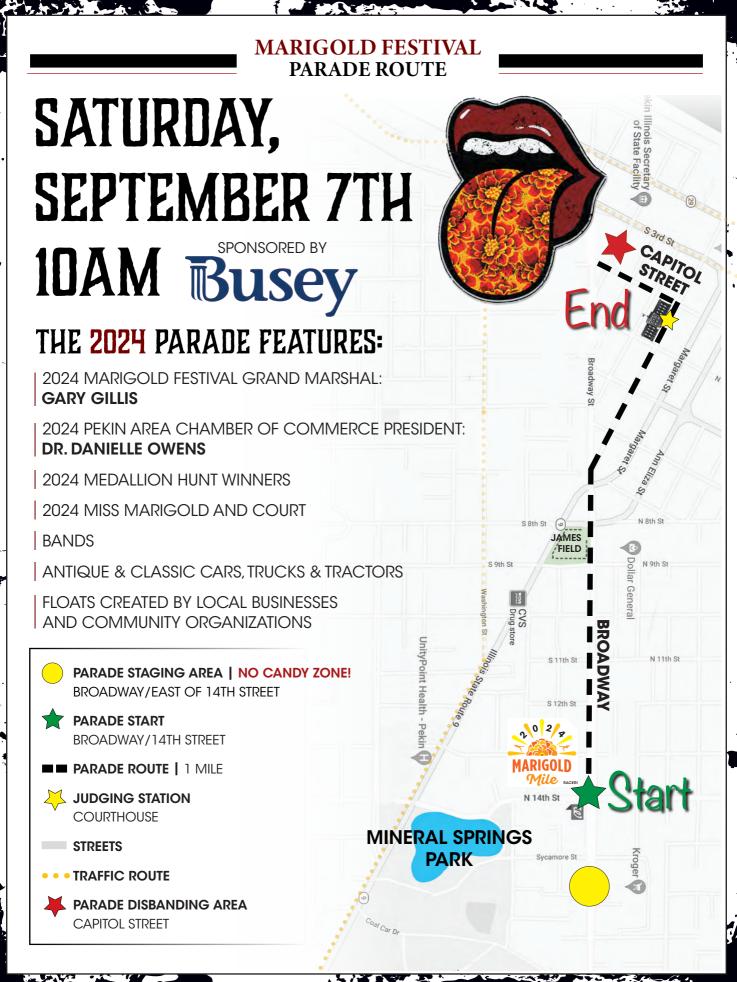

## MILE SPRINT KICKS OFF THE PARADE!

#### SATURDAY, SEPTEMBER 7TH

REGISTRATION @ 9 AM | START TIME @ 10 AM CHECK IN/REGISTRATION: VONDERHEIDE'S PARKING LOT

#### MILE SPRINT KICKS OFF THE PARADE! FINISH LINE IN 300 BLOCK OF COURT

\$15 | PRE-REGISTRATION \$20 | DAY OF REGISTRATION

SIGN UP AT: RACEROSTER.COM/EVENTS/2024/84713/MARIGOLD-MILE OR CONTACT: PEKINCHAMBER@GMAIL.COM

**35**L PEKIN MARIGOLD FESTIVAL | 202

MARIGOLD