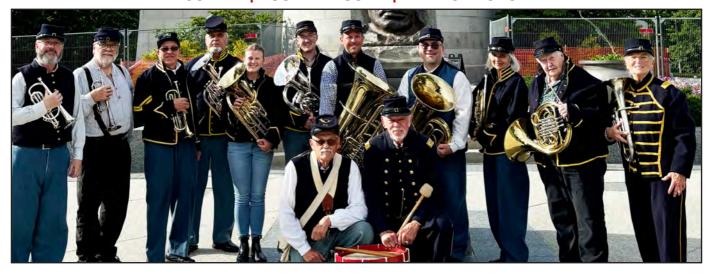

## BICENTENNIAL THE 10TH ILLINOIS VOLUNTEER CAVALRY REGIMENT® BAND SUNDAY 1:30PM - 2:30PM | PAVILION PORCH

MARIGOLD FESTIVAL

## MATT MILLER • REVEL IN RED JAMMSAMMICH • BACK STREET

A PORTION OF THE PROCEEDS GO TO SUPPORT THE FUNDRAISING FOR THE STEVEN D. SKINNER PERFORMING ARTS VENUE AT MINERAL SPRINGS PARK.

FOR TICKETS: www.simpletix.com/e/bicentennial-dragon-jam-tickets-175753