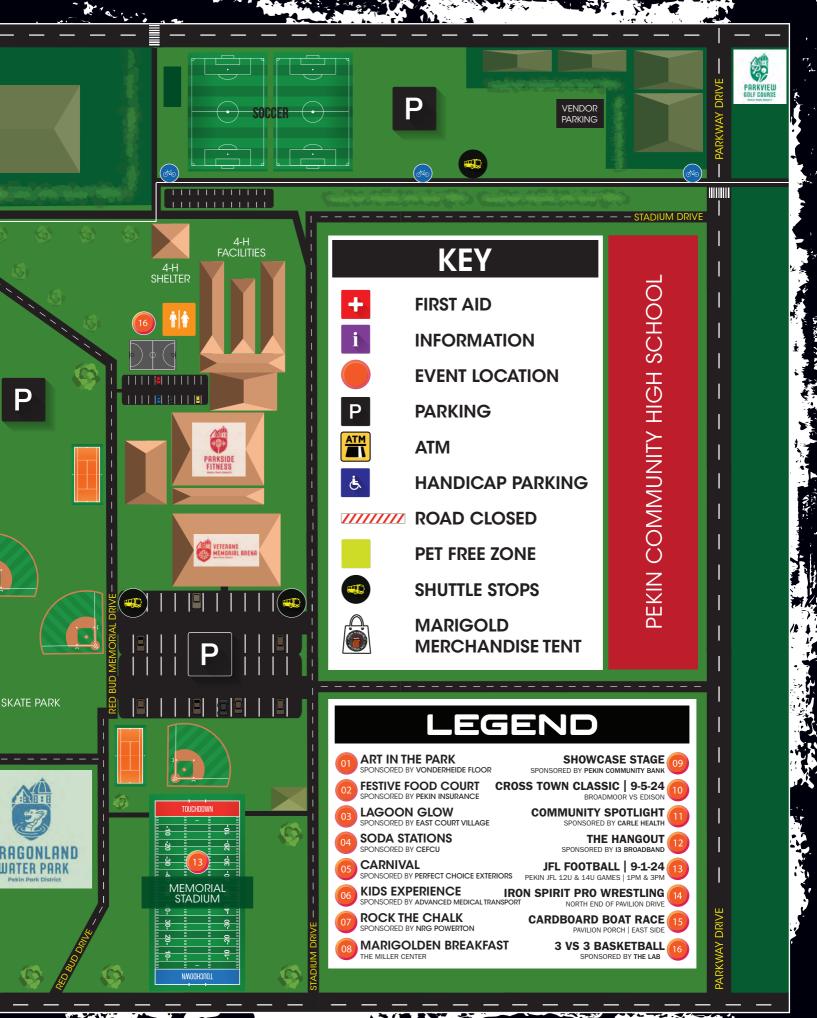

#### MARIGOLD FESTIVAL SCHEDULE OF EVENTS

| SATURDAY, AUGUST 10                                            | MISS MARIGOLD PAGEANT                                                          | NOON - 8:00 PM        | SHOWCASE STAGE                                                                          |
|----------------------------------------------------------------|--------------------------------------------------------------------------------|-----------------------|-----------------------------------------------------------------------------------------|
| 7:00 PM                                                        | SPONSORED BY DAN PFEIFER STATE FARM<br>  PEKIN COMMUNITY HIGH SCHOOL           | 1:30 PM - 2:30 PM     | SPONSORED BY PEKIN COMMUNITY BANK<br>IRON SPIRIT PRO WRESTLING                          |
| MONDAY, AUGUST 26                                              | MARIGOLD MEDALLION HUNT                                                        | 3:00 PM               | NORTH END OF PAVILION DRIVE<br>THE AMAZING CARDBOARD BOAT RACE                          |
| 12:00 PM                                                       | SPONSORED BY JIMMY JOHN'S                                                      |                       |                                                                                         |
|                                                                | 1st clue released,<br>Pekin Marigold Festival Facebook Page.                   | 3:30PM - 4:00 PM      | CHILDREN'S STORYTIME: PREMIER READING OF<br>"EVERETT MCKINLEY DIRKSEN:                  |
|                                                                | CLUES RELEASED DAILY UNTIL THE PEKIN MARIGOLD                                  |                       | GARDENER, BAKER, & NATIONAL LAWMAKER"                                                   |
|                                                                | MEDALLION IS FOUND.                                                            | 4.450.4               | PAVILION PORCH                                                                          |
| THURSDAY, AUGUST 29                                            | MARIGOLD GOLF OUTING                                                           | 4:45PM                | MARIGOLDEN GARDEN AWARD ANNOUNCEMENTS<br>SHOWCASE STAGE                                 |
| NOON                                                           | SUNSET HILLS GOLF COURSE                                                       | 5:00 PM - 6:00 PM     | IRON SPIRIT PRO WRESTLING                                                               |
|                                                                | A GREAT OPPORTUNITY TO NETWORK WITH                                            |                       | NORTH END OF PAVILION DRIVE                                                             |
|                                                                | AREA BUSINESS LEADERS.                                                         | 7:30 PM               | LAGOON GLOW                                                                             |
|                                                                | (SPONSORSHIP OPPORTUNITIES ARE AVAILABLE)<br>REGISTER AT: WWW.PEKINCHAMBER.COM |                       | SPONSORED BY EAST COURT VILLAGE                                                         |
|                                                                |                                                                                |                       | LAGOON / NORTH SIDE<br>•BICENTENNIAL ROCKSTARS ANNOUNCEMENT                             |
| SUNDAY, SEPTEMBER 1                                            | JFL   KICK OFF TO MARIGOLD WEEKEND!                                            |                       |                                                                                         |
| 1PM & 3PM                                                      | STADIUM                                                                        | SUNDAY, SEPTEMBER 8   |                                                                                         |
|                                                                | VOOA                                                                           | 7:00 AM - 5:00 PM     | FREE SHUTTLE                                                                            |
| IUESDAY, SEPTEMBER 3<br>5:00 PM                                | YOGA<br>GRASS NEAR THE PAVILION                                                |                       | MINERAL SPRINGS PARK                                                                    |
| 5:00 PIVI                                                      |                                                                                |                       | SPONSORED BY PEKIN FIRST UNITED METHODIST CHURCH<br>FREE HANDICAPPED ACCESSIBLE SHUTTLE |
| WEDNESDAY, SEPTEMBER 4                                         | TASTE OF PEKIN                                                                 |                       | FROM MINERAL SPRINGS PARKING LOTS TO VENDORS                                            |
| 5:00 PM - 8:00 PM                                              | COURT STREET / DOWNTOWN PEKIN                                                  |                       | EVERY 30 MINUTES                                                                        |
|                                                                | LIP SYNC/KARAOKE CONTEST & DRAGON DUST COOK-OFF                                |                       | SIGNS WILL BE POSTED AT PICK-UP/DROP-OFF LOCATIONS                                      |
| THURSDAY, SEPTEMBER 5                                          |                                                                                | 8:00 AM - 10 AM       | MARIGOLDEN PANCAKE/SAUSAGE BREAKFAST                                                    |
| 4:00 PM                                                        | CROSSTOWN CLASSIC                                                              | 0.00 414 10.00 414    | MILLER CENTER                                                                           |
|                                                                | MINERAL SPRINGS PARK / DIAMOND #2                                              | 9:00 AM - 10:30 AM    | COMMUNITY WORSHIP SERVICE<br>SHOWCASE STAGE                                             |
| 5:00 PM - 8:00 PM                                              | MARIGOLD FESTIVAL SPIRITS TASTING EVENT                                        | 9:00 AM - 9:30 AM     | - PRE-WORSHIP MUSIC AND GATHERING                                                       |
|                                                                |                                                                                | 9:30 AM - 10:30 AM    | - COMMUNITY WORSHIP SERVICE                                                             |
| 5:30 PM - 9:30 PM                                              | CARNIVAL BRACELET NIGHT<br>SPONSORED BY PERFECT CHOICE EXTERIORS               | 9:00 AM - 5:00 PM     | ART IN THE PARK                                                                         |
|                                                                |                                                                                |                       | SPONSORED BY VONDERHEIDE FLOOR COVERINGS                                                |
| RIDAY, SEPTEMBER 6                                             |                                                                                | 9:00 AM - 5:00 PM     | FESTIVE FOODS                                                                           |
| 5:00 PM - 11:00 PM                                             | CARNIVAL                                                                       | 9:00 AM - 5:00 PM     | SPONSORED BY PEKIN INSURANCE<br>COMMUNITY SPOTLIGHT                                     |
| 6:00 PM - 11:00 PM                                             | SPONSORED BY PERFECT CHOICE EXTERIORS                                          | 7.00 AM - 0.00 FM     | SPONSORED BY CARLE HEALTH                                                               |
|                                                                | BICENTENNIAL DRAGON JAM<br>  AVANTI'S EVENT CENTER                             | 9:00 AM - 5:00 PM     | SODA STATIONS WITH MARIGOLD SOUVENIR MUGS<br>SPONSORED BY CEFCU                         |
| SATURDAY, SEPTEMBER 7                                          |                                                                                | 9:00 AM - 5:00 PM     | SHOWCASE STAGE                                                                          |
| 7:00 AM - 5:00 PM                                              | FREE SHUTTLE                                                                   |                       | SPONSORED BY PEKIN COMMUNITY BANK                                                       |
|                                                                | MINERAL SPRINGS PARK                                                           | 9:00 AM - 5:00 PM     | 3 ON 3 BASKETBALL                                                                       |
|                                                                | SPONSORED BY PEKIN FIRST UNITED METHODIST CHURCH                               |                       | SPONSORED BY THE LAB                                                                    |
|                                                                | FREE HANDICAPPED ACCESSIBLE SHUTTLE                                            | 9:30 AM - 3:30PM      | PEKIN PARK BASKETBALL COURTS<br>ROCK THE CHALK                                          |
|                                                                | FROM MINERAL SPRINGS PARKING LOTS TO VENDORS                                   | 7.30 AIVI - 3.30FIVI  | SPONSORED BY NRG POWERTON GENERATING STATION                                            |
|                                                                | EVERY 30 MINUTES<br>SIGNS WILL BE POSTED AT PICK-UP/DROP-OFF LOCATIONS         |                       | LAGOON / NORTHEAST SIDE                                                                 |
| 9:00 AM - 6:00 PM                                              | ART IN THE PARK                                                                |                       | AWARDS AT 4PM   ENTERTAINMENT STAGE                                                     |
|                                                                | SPONSORED BY VONDERHEIDE FLOOR COVERINGS                                       | 10:00 AM - 3:00 PM    |                                                                                         |
| 9:00 AM - 6:00 PM                                              | FESTIVE FOODS                                                                  | 11:00 AM - 5:00 PM    | SPONSORED BY ADVANCED MEDICAL TRANSPORT<br>CARNIVAL                                     |
|                                                                | SPONSORED BY PEKIN INSURANCE                                                   | 11.00 AW - 5.00 PW    | SPONSORED BY PERFECT CHOICE EXTERIORS                                                   |
| 9:00 AM - 6:00 PM<br>9:00 AM - 6:00 PM<br>10:00 AM<br>10:00 AM |                                                                                | 11:30 PM - 12:30 PM   | IRON SPIRIT PRO WRESTLING                                                               |
|                                                                | SPONSORED BY CARLE HEALTH<br>SODA STATIONS WITH MARIGOLD SOUVENIR MUGS         |                       | NORTH END OF PAVILION DRIVE                                                             |
|                                                                | SPONSORED BY CEFCU                                                             | NOON - 5:00 PM        | THE HANGOUT                                                                             |
|                                                                | MARIGOLD MILE                                                                  |                       | SPONSORED BY IS BROADBAND                                                               |
|                                                                | STARTING LINE NEAR 14TH STREET & BROADWAY                                      | NOON - 3:00 PM        | DIRKSEN CENTER POP-UP MUSEUM:<br>ARTIFACTS FROM DIRKSEN'S UPBRINGING                    |
|                                                                | MARIGOLD FESTIVAL PARADE                                                       |                       | IN PEKIN, AND THE CIVIL RIGHTS ACT OF 1964                                              |
|                                                                | SPONSORED BY BUSEY BANK                                                        |                       | INSIDE THE PAVILION                                                                     |
| 11:00 AM - 11:00 PM<br>NOON - 6:00 PM                          | BROADWAY STREET                                                                | 12:45PM - 1:15 PM     | CHILDREN'S STORYTIME: PREMIER READING                                                   |
|                                                                | CARNIVAL<br>SPONSORED BY PERFECT CHOICE EXTERIORS                              |                       | OF "EVERETT MCKINLEY DIRKSEN:                                                           |
|                                                                | THE HANGOUT                                                                    |                       |                                                                                         |
|                                                                | SPONSORED BY I3 BROADBAND                                                      | 1:30 PM - 2:30 PM     | PAVILION PORCH<br>THE 10TH ILLINOIS VOLUNTEER CAVALRY REGIMENT BAND                     |
| NOON - 3:00 PM                                                 | DIRKSEN CENTER POP-UP MUSEUM:                                                  | 1.00 FIVI - 2.00 FIVI | PAVILION PORCH                                                                          |
|                                                                | ARTIFACTS FROM DIRKSEN'S UPBRINGING                                            | 3:00 PM - 4:00 PM     | IRON SPIRIT PRO WRESTLING                                                               |
|                                                                | IN PEKIN, AND THE CIVIL RIGHTS ACT OF 1964                                     |                       | NORTH END OF PAVILION DRIVE                                                             |
|                                                                | INSIDE THE PAVILION<br>KIDS EXPERIENCE                                         | 4:00 PM               |                                                                                         |
| NOON – 5:00 PM                                                 | SPONSORED BY ADVANCED MEDICAL TRANSPORT                                        |                       | ENTERTAINMENT STAGE                                                                     |
|                                                                |                                                                                | FESTIVAI              | L CLOSES AT 5:00 PM ON SUNDAY                                                           |

#### MARIGOLD FESTIVAL TABLE OF CONTENTS

| WELCOME   From the Committee                                                                                | 1    |
|-------------------------------------------------------------------------------------------------------------|------|
| DISCOVER PEKIN   Pekin Area Chamber of Commerce                                                             | 3    |
| MARIGOLD FESTIVAL HISTORY   Senator Everett McKinley Dirksen                                                | 4    |
| MARIGOLD FESTIVAL SUPPORT SERVICES   Advanced Medical Transport                                             | 4    |
| KIDS EXPERIENCE   Sponsored by Advanced Medical Transport                                                   | 5    |
| THE AMAZING CARDBOARD RACE                                                                                  |      |
| 3 ON 3 BASKETBALL   Sponsored by The Lab                                                                    | 8    |
| 2024 MARIGOLD FESTIVAL GRAND MARSHAL   Gary Gillis                                                          | 8    |
| TASTE OF PEKIN   Located on Court Street / Downtown Pekin                                                   | 9    |
| IRON SPIRIT PRO WRESTLING                                                                                   |      |
| JFL FOOTBALL   Located at the Stadium                                                                       | 12   |
| MARIGOLD FESTIVAL PARADE MAP   Sponsored by Busey Bank                                                      | 14   |
| FESTIVE FOOD COURT   Sponsored by Pekin Insurance                                                           | 20   |
| YOGA                                                                                                        | 20   |
| CROSSTOWN CLASSIC   Broadmoor vs Edison Baseball Game                                                       | 22   |
| THE 10TH ILLINOIS VOLUNTEER CAVALRY REGIMENT® BAND                                                          |      |
| FRIDAY NIGHT BICENTENNIAL DRAGON JAM   Located at the Avanti's Event Center                                 | 23   |
| DIRKSEN CENTER POP-UP MUSEUM: ARTIFACTS FROM DIRKSEN'S UPBRINGING IN PEKIN AND THE CIVIL RIGHTS ACT OF 1964 | 24   |
| CHILDREN'S STORYTIME: PREMIER READING OF "EVERETT MCKINLEY DIRKSEN: GARDENER, BAKER, & NATIONAL LAWMAKER"   | 24   |
| MARIGOLDEN BREAKFAST   Located at the Miller Center                                                         | 24   |
| LAGOON GLOW   Sponsored by East Court Village                                                               | 25   |
| COMMUNITY SPOTLIGHT   Sponsored by Carle Health                                                             | 27   |
| MARIGOLD FESTIVAL PARK MAP                                                                                  | 9-30 |
| MARIGOLD MEDALLION HUNT   Sponsored by Jimmy John's                                                         | 34   |
| MARIGOLD MILE   Starts the Parade                                                                           | 35   |
| CARNIVAL   Sponsored by Perfect Choice Exteriors                                                            | 38   |
| ART IN THE PARK MAP                                                                                         | 9-40 |
| ART IN THE PARK PARTICIPANTS   Sponsored by Vonderheide Floor Coverings 4                                   | 1-42 |
| SHOWCASE STAGE   Sponsored by Pekin Community Bank                                                          |      |
| ROCK THE CHALK   Sponsored by NRG Powerton Generating Station                                               | 50   |
| MISS MARIGOLD PAGEANT   48th Anniversary   Sponsored by State Farm/Dan Pfeifer Agency                       |      |
| SPIRITS TASTING EVENT   Located at Sunset Hills Golf Course                                                 | 59   |
| THE HANGOUT   Sponsored by i3 Broadband                                                                     | 59   |
| MARIGOLD GOLF OUTING   Located at Sunset Hills Golf Course                                                  | 59   |