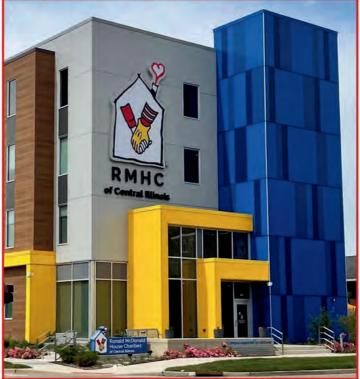

## Pekin raised over \$16,000 for RMHC

In 2024 so far, the Pekin community has raised over \$16,000 for Ronald McDonald House Charities of Central Illinois! Customers donated over \$12,000 through the Give a Little Love campaign at Pekin McDonald's in February and March with 1013 N. Court street receiving over \$8,000 in donations! The Round Up program in 2024 has already received more than \$4,000 from customers rounding up their total at our 3 Pekin locations.

Ronald McDonald House Charities of Central Illinois provides a supportive place for families to stay while their child is receiving medical care in Peoria hospitals. The Peoria RMH is about 40,000 sq. ft and four stories tall; located at the corner of Spalding Avenue and NE Monroe Street. The Peoria RMH has a total of 22 mini-suites available and the second floor of the Peoria House is home to the "The Dax Wing" and open to pediatric cancer patients. Although McDonald's is RMHC's largest corporate donor, no company can solely fund RMHCCI programs. They continue to need the support of the entire community and greatly value any support provided to RMHCCI, whether it's through donations, your time or other fundraising efforts. Thank you to

the Pekin community for continuina to raise thousands each year for this charity. You really are making a difference in the lives of sick children and their families!

www.rmhc-centralillinois.org

Alto Ingredients, Inc. (NASDAQ: ALTO) is a leading manufacturer, supplier, and distributor of specialty alcohols and essential ingredients, and the largest producer of specialty alcohols in the United States. These alcohol products are used in food, beverage, pharmaceutical, dietary supplement, and cosmetic products, in addition to industrial and renewable fuel. ALTO produces and markets essential ingredients including Alto Yeast, corn gluten meal, corn germ, corn oil, distiller grains, and CO<sub>2</sub>, offering consistent product quality, managing logistics, and providing reliable service and delivery.